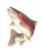

## Simon Ellis - Monkey Puzzle

Super glue

Back hook- Gamakatsu L11-3h size 4

Front hook- Gamakatsu jig 90 hook (round bend) #1/0 or Ahrex fw550 #2 (these are a lot shorter in the shank though)

4.6 mm slotted tungsten bead (any colour- I prefer black/ nickle)

4mm rabbit zonker

Small amount of EP fibre or similar (or marabou/ arctic fox/ finn racoon) I use an orange colour.

Straggle or similar cactus type chenille

20lb mono (about 20cm)

3x 3mm craft beads (any colour but I like black and red)

Marabou

4 or 5 mm 3d eyes

U V resin (I use a clear flex and a hot orange for the head)

Thread – 8/0 Veevus or 6/0 Uni (colour is not important)